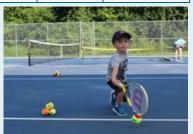

#### **Tiny Tanners Tennis in the Park**

| Sessions  | Dates                   | Time    | Location               | Cost | Ages |
|-----------|-------------------------|---------|------------------------|------|------|
| Session 1 | Mon-Thurs<br>6/29- 7/02 | 8am-9am |                        | \$40 | 4-6  |
| Session 2 | Mon-Thurs<br>7/27- 7/30 | 8am-9am | PVMHS<br>Tennis Courts | \$40 | 4-6  |
| Session 3 | Mon-Thurs<br>8/10- 8/13 | 8am-9am |                        | \$40 | 4-6  |

Following the USTA's Net Generation curriculum, this program uses low compression tennis balls, smaller racquets, and a smaller court. Concentration is on the ABC's of Red Ball Tennis: Agility, Balance, and Coordination. Welcome to the game of tennis and let's have FUN! **Please bring water and wear sneakers.** 