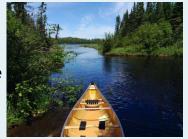

Where this week will take us: Foote Brothers Canoe

- Foote Brothers Canoe Spend the day floating on the Ipswich river with your friends! From the
  drop-off point at Salem Road in Topsfield, we will paddle through the wildlife sanctuary, state
  parks, and Wenham Wetlands. Don't forget to bring sunscreen! SWIM TEST REQUIRED
- Little Harbor Boathouse Grab you friends and join us for an incredible day of standup paddling fun! We will spend the day on their pristine beach and paddling around Little Harbor Islands and Marblehead Harbor SWIM TEST REQUIRED